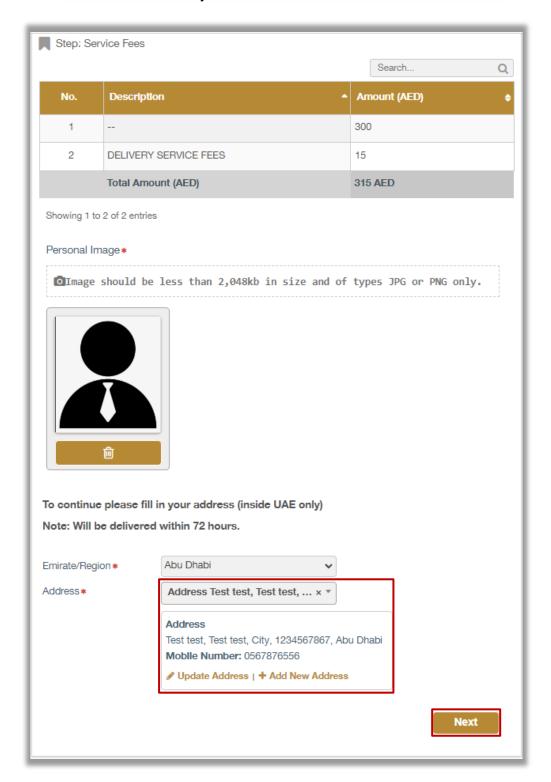

2.2. The added address will be displayed in the **address** list, select the delivery address and then click on **Next** button.

3.To confirm the payment step, click on **yes** button.

4. You will be redirected to the Payment Gateway, Select the desired payment method (select registered card, or add a new payment card), then click on **Pay icon**.