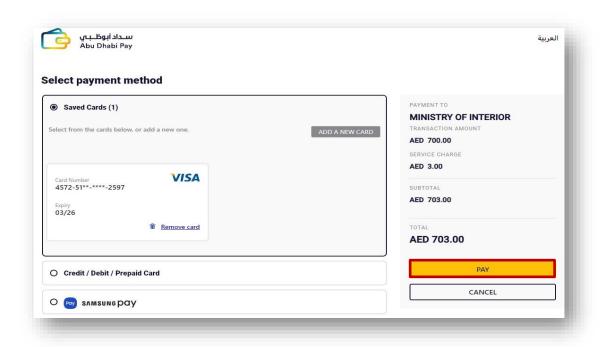

2.2. The added address will be displayed in the **address** list, select the delivery address and then click on **Next** button.

3.To confirm the payment step, click on **yes** button.

4. You will be redirected to the Payment Gateway, Select the desired payment method (select registered card, or add a new payment card), then click on **Pay icon**.