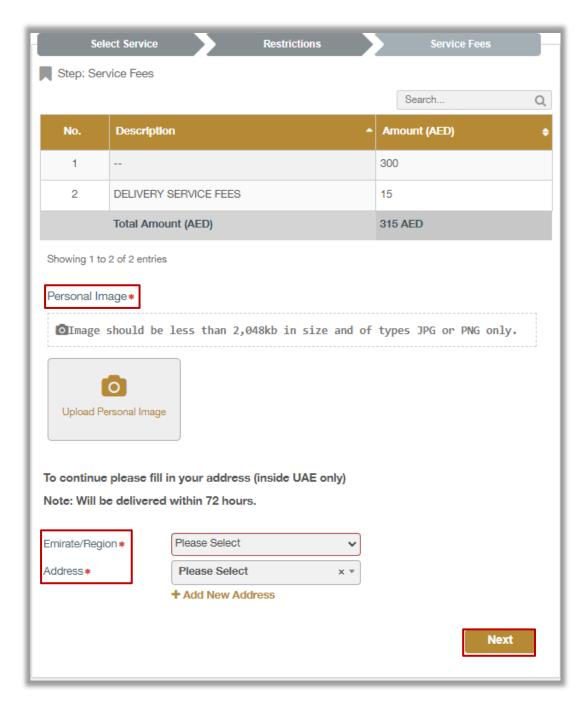

## 2. Service Steps:

- 1.Service and delivery fees will be displayed as shown below, upload personal image then enter delivery address details which include the following:
- 1. Select Emirate or region
- 2.Select **Address:** Where you can select an address from the registered addresses or add new one by clicking on **add new address** button.