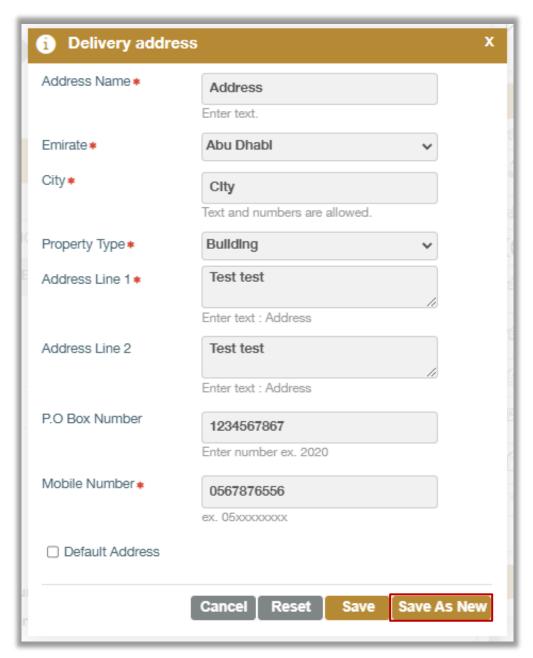

2.1. When you click the **Add New Address** button the below form will appear through which you can add the details of the delivery address, enter the required data and then click on **Save As New** button.