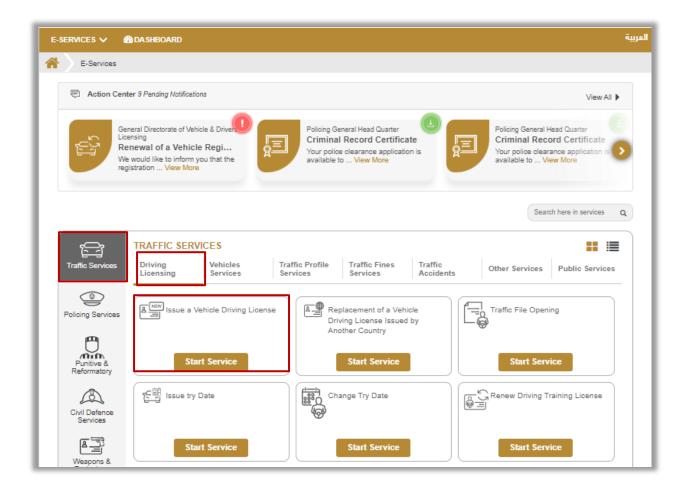

## 1. Access to the Service:

To apply for a new driving license, go to traffic services, then navigate to **Issue a Vehicle Driving License** service from the driving licensing list and then press the **Start service** button.