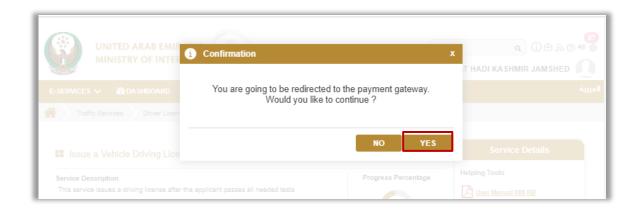

2.2. The added address will be displayed in the **address** list, select the delivery address and then click on **Next** button.

3.To confirm the payment step, click on **yes** button.

4. You will be redirected to the Payment Gateway, Select the desired payment method (select registered card, or add a new payment card), then click on **Pay icon**.